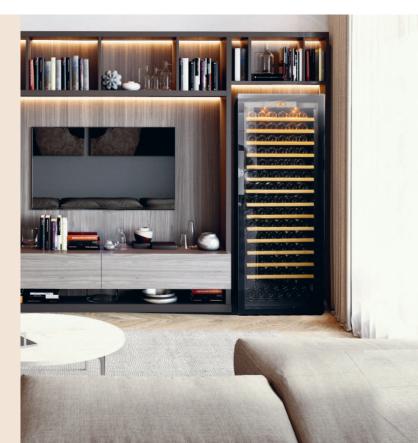

Pure, in a few words...

## Store your wine in optimal conditions.

Specially designed to be multifunctional, Pure offers the ultimate protection for your wine. Maturing, cooling and bringing your wine to room temperature are all possible. Solid or glass doors, a wide choice of interior equipment, configure the cabinet that best that best suits your space.