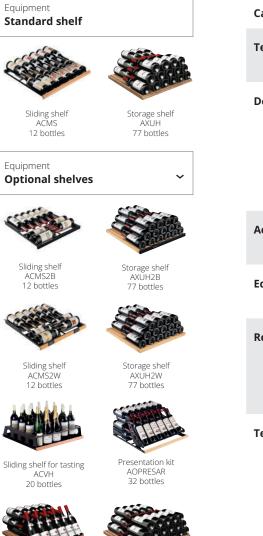

## **Technical Specifications**

| and a had a | Contraction   |  |
|-------------------------------------------------------------------------------------------------------------------------------------------------------------------------------------------------------------------------------------------------------------------------------------------------------------------------------------------------------------------------------------------------------------------------------------------------------------------------------------------------------------------------------------------------------------------------------------------------------------------------------------------------------------------------------------------------------------------------------------------------------------------------------------------------------------------------------------------------------------------------------------------------------------------------------------------------------------------------------------------------------------------------------------------------------------------------------------------------------------------------------------------------------------------------------------------------------------------------------------------------------------------------------------------------------------------------------------------------------------------------------------------------------------------------------------------------------------------------------------------------------------------------------------------------------------------------------------------------------------------------------------------------------------------------------------------------------------------------------------------------------------------------------------------------------------------------------------------------------------------------------------------------------------------------------------------------------------------------------------------------------------------------------------------------------------------------------------------------------------------------------|---------------|--|
| Presentation shelf                                                                                                                                                                                                                                                                                                                                                                                                                                                                                                                                                                                                                                                                                                                                                                                                                                                                                                                                                                                                                                                                                                                                                                                                                                                                                                                                                                                                                                                                                                                                                                                                                                                                                                                                                                                                                                                                                                                                                                                                                                                                                                            | Storage shelf |  |
| ACPH                                                                                                                                                                                                                                                                                                                                                                                                                                                                                                                                                                                                                                                                                                                                                                                                                                                                                                                                                                                                                                                                                                                                                                                                                                                                                                                                                                                                                                                                                                                                                                                                                                                                                                                                                                                                                                                                                                                                                                                                                                                                                                                          | AXBH          |  |

76 bottles

22 bottles

Champagne shelf ACHH 10 bottles

| Capacity     | 215 bottles maximum*                                                                                                                                                                                                                                      |                                                                                                                                                                                                                                                                 |  |  |  |
|--------------|-----------------------------------------------------------------------------------------------------------------------------------------------------------------------------------------------------------------------------------------------------------|-----------------------------------------------------------------------------------------------------------------------------------------------------------------------------------------------------------------------------------------------------------------|--|--|--|
| Temperature  | <ul> <li>Default temperature setpoint: 12°C/54°F</li> <li>Temperature range from 5°C/41°F to 20°C/68°F</li> </ul>                                                                                                                                         |                                                                                                                                                                                                                                                                 |  |  |  |
| Design       | <ul> <li>4 door options: Black glass,<br/>Full Glass, Black Piano, black<br/>glass with handle**</li> <li>Removable glass finish handle (Full<br/>Glass and Black Piano doors only)</li> <li>Central lock</li> <li>Carbon effect control panel</li> </ul> | <ul> <li>Amber screen display</li> <li>LED screen with touch-sensitive keys</li> <li>Amber interior lighting: 2 Leds<br/>(3 lighting options: permanent,<br/>on door opening or off)</li> <li>Optional ambient light guide,<br/>on the control panel</li> </ul> |  |  |  |
| Accessories  | -3 sliding shelves and<br>3 storage shelves                                                                                                                                                                                                               | •1 EuroCave keyring                                                                                                                                                                                                                                             |  |  |  |
| Equipment    | •Charcoal filter (with counter)<br>•Clay ball humidity cassette                                                                                                                                                                                           | <ul> <li>2 adjustable feet at the front</li> <li>Condensate drip tray at the back</li> </ul>                                                                                                                                                                    |  |  |  |
| Regulation   | <ul> <li>Electronic regulation</li> <li>Display of the real temperature<br/>inside the cabinet</li> <li>Display of the humidity<br/>level inside the cabinet</li> </ul>                                                                                   | <ul> <li>Visual alarms in case of dysfunction<br/>(open door, sensor fault,<br/>temperature alarm, charcoal<br/>filter, humidity level alarm)</li> <li>Automatic defrost</li> </ul>                                                                             |  |  |  |
| Technologies | Cold production:<br>Cords:<br>Heat production:<br>Heat release:<br>Inner material:<br>Exterior coating material:<br>Insulation type:                                                                                                                      | Static/ R600a compressor<br>CE/US/UK/JA/AU/CH/C6<br>Resistance<br>Automatic / Threshold: adjustable<br>Aluminium<br>HPL panel (Hight pressure laminates)<br>Injected polyurethane foam (59mm)                                                                   |  |  |  |