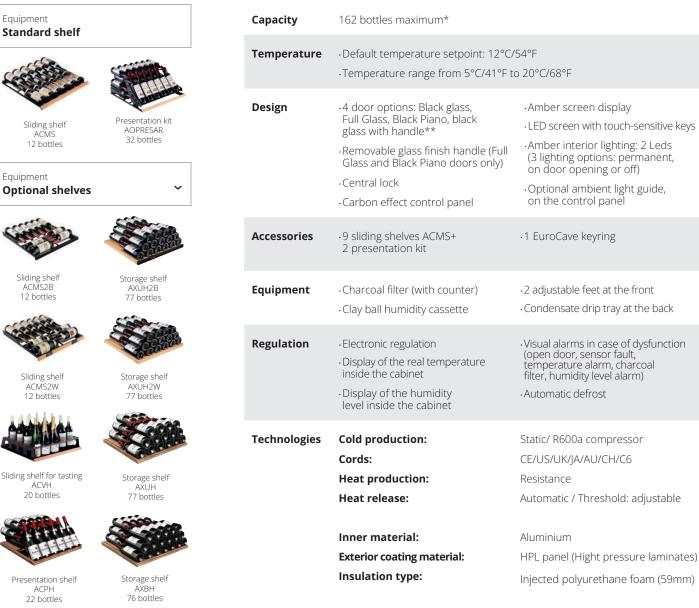

Equipment

Sliding shelf

ACMS

12 bottles

Equipment

Sliding shelf

ACMS2B

12 bottles

Sliding shelf

ACMS2W

12 bottles

ACVH 20 bottles

ACPH

22 bottles

Champagne shelf

ACHH 10 bottles Manufactured in France 1 temperature cabinet Large size **Presentation Pack** 