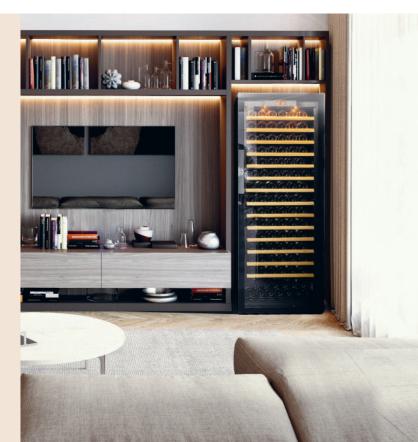

Pure, in a few words...

## Store your wine in optimal conditions.

Specially designed to be multifunctional, Pure offers the ultimate protection for your wine. Maturing, cooling and bringing your wine to room temperature are all possible. Solid or glass doors, a wide choice of interior equipment, configure the cabinet that best that best suits your space.