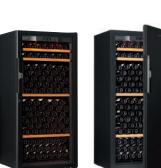

### Manufactured in France 1 temperature cabinet Medium size Access Pack

Maturing cabinet, for wine ageing

# Store your wine in optimal conditions.

Specially designed to be multifunctional, Pure offers the ultimate protection for your wine. Maturing, cooling and bringing your wine to room temperature are all possible. Solid or glass doors, a wide choice of interior equipment, configure the cabinet that best that best suits your space.