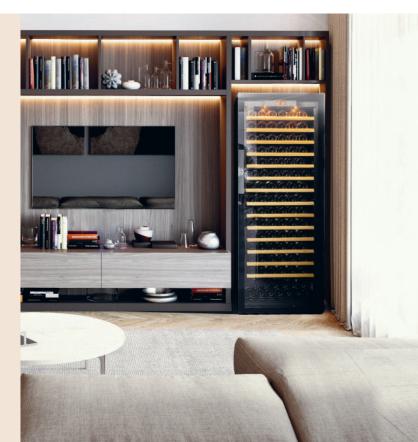

## EUROCAVE<sup>®</sup>

### Manufactured in France 1 temperature cabinet Medium size Access Pack

Maturing cabinet, for wine ageing

#### **Technical Specifications**

Champagne shelf ACHH 10 bottles

| Capacity     | 166 bottles maximum*                                                                                                                                                                                                                                       |                                                                                                                                                                                                                                                                  |  |  |  |
|--------------|------------------------------------------------------------------------------------------------------------------------------------------------------------------------------------------------------------------------------------------------------------|------------------------------------------------------------------------------------------------------------------------------------------------------------------------------------------------------------------------------------------------------------------|--|--|--|
| Temperature  |                                                                                                                                                                                                                                                            | Default temperature setpoint: 12°C/54°F<br>Temperature range from 5°C/41°F to 20°C/68°F                                                                                                                                                                          |  |  |  |
| Design       | <ul> <li>4 door options : Black glass,<br/>Full Glass, Black Piano, black<br/>glass with handle**</li> <li>Removable glass finish handle (Full<br/>Glass and Black Piano doors only)</li> <li>Central lock</li> <li>Carbon effect control panel</li> </ul> | <ul> <li>Amber screen display</li> <li>LED screen with touch-sensitive keys</li> <li>Amber interior lighting : 2 Leds<br/>(3 lighting options: permanent,<br/>on door opening or off)</li> <li>Optional ambient light guide,<br/>on the control panel</li> </ul> |  |  |  |
| Accessories  | •2 sliding shelves + 2<br>storage shelves                                                                                                                                                                                                                  | •1 EuroCave keyring                                                                                                                                                                                                                                              |  |  |  |
| Equipment    | •Charcoal filter (with counter)<br>•Clay ball humidity cassette                                                                                                                                                                                            | <ul> <li>2 adjustable feet at the front</li> <li>Condensate drip tray at the back</li> </ul>                                                                                                                                                                     |  |  |  |
| Regulation   | <ul> <li>Electronic regulation</li> <li>Display of the real temperature<br/>inside the cabinet</li> <li>Display of the humidity<br/>level inside the cabinet</li> </ul>                                                                                    | <ul> <li>Visual alarms in case of dysfunction<br/>(open door, sensor fault,<br/>temperature alarm, charcoal<br/>filter, humidity level alarm)</li> <li>Automatic defrost</li> </ul>                                                                              |  |  |  |
| Technologies | Cold production:<br>Cords:<br>Heat production:<br>Heat release:<br>Inner material:<br>Exterior coating material:<br>Insulation type:                                                                                                                       | Static/ R600a compressor<br>CE/US/UK/JA/AU/CH/C6<br>Resistance<br>Automatic / Threshold: adjustable<br>Aluminium<br>HPL panel (Hight pressure laminates)<br>Injected polyurethane foam (59mm)                                                                    |  |  |  |

# Store your wine in optimal conditions.

Specially designed to be multifunctional, Pure offers the ultimate protection for your wine. Maturing, cooling and bringing your wine to room temperature are all possible. Solid or glass doors, a wide choice of interior equipment, configure the cabinet that best that best suits your space.