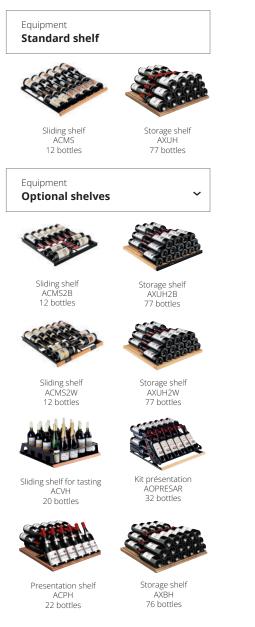

#### **Technical Specifications**

Champagne shelf ACHH 10 bottles

| Capacity     | 166 bottles maximum*                                                                                                                                                                                                                                       |                                                                                                                                                                                                                                                                  |  |  |  |
|--------------|------------------------------------------------------------------------------------------------------------------------------------------------------------------------------------------------------------------------------------------------------------|------------------------------------------------------------------------------------------------------------------------------------------------------------------------------------------------------------------------------------------------------------------|--|--|--|
| Temperature  |                                                                                                                                                                                                                                                            | Default temperature setpoint: 12°C/54°F<br>Temperature range from 5°C/41°F to 20°C/68°F                                                                                                                                                                          |  |  |  |
| Design       | <ul> <li>4 door options : Black glass,<br/>Full Glass, Black Piano, black<br/>glass with handle**</li> <li>Removable glass finish handle (Full<br/>Glass and Black Piano doors only)</li> <li>Central lock</li> <li>Carbon effect control panel</li> </ul> | <ul> <li>Amber screen display</li> <li>LED screen with touch-sensitive keys</li> <li>Amber interior lighting : 2 Leds<br/>(3 lighting options: permanent,<br/>on door opening or off)</li> <li>Optional ambient light guide,<br/>on the control panel</li> </ul> |  |  |  |
| Accessories  | •2 sliding shelves + 2<br>storage shelves                                                                                                                                                                                                                  | •1 EuroCave keyring                                                                                                                                                                                                                                              |  |  |  |
| Equipment    | •Charcoal filter (with counter)<br>•Clay ball humidity cassette                                                                                                                                                                                            | <ul> <li>2 adjustable feet at the front</li> <li>Condensate drip tray at the back</li> </ul>                                                                                                                                                                     |  |  |  |
| Regulation   | <ul> <li>Electronic regulation</li> <li>Display of the real temperature<br/>inside the cabinet</li> <li>Display of the humidity<br/>level inside the cabinet</li> </ul>                                                                                    | <ul> <li>Visual alarms in case of dysfunction<br/>(open door, sensor fault,<br/>temperature alarm, charcoal<br/>filter, humidity level alarm)</li> <li>Automatic defrost</li> </ul>                                                                              |  |  |  |
| Technologies | Cold production:<br>Cords:<br>Heat production:<br>Heat release:<br>Inner material:<br>Exterior coating material:<br>Insulation type:                                                                                                                       | Static/ R600a compressor<br>CE/US/UK/JA/AU/CH/C6<br>Resistance<br>Automatic / Threshold: adjustable<br>Aluminium<br>HPL panel (Hight pressure laminates)<br>Injected polyurethane foam (59mm)                                                                    |  |  |  |