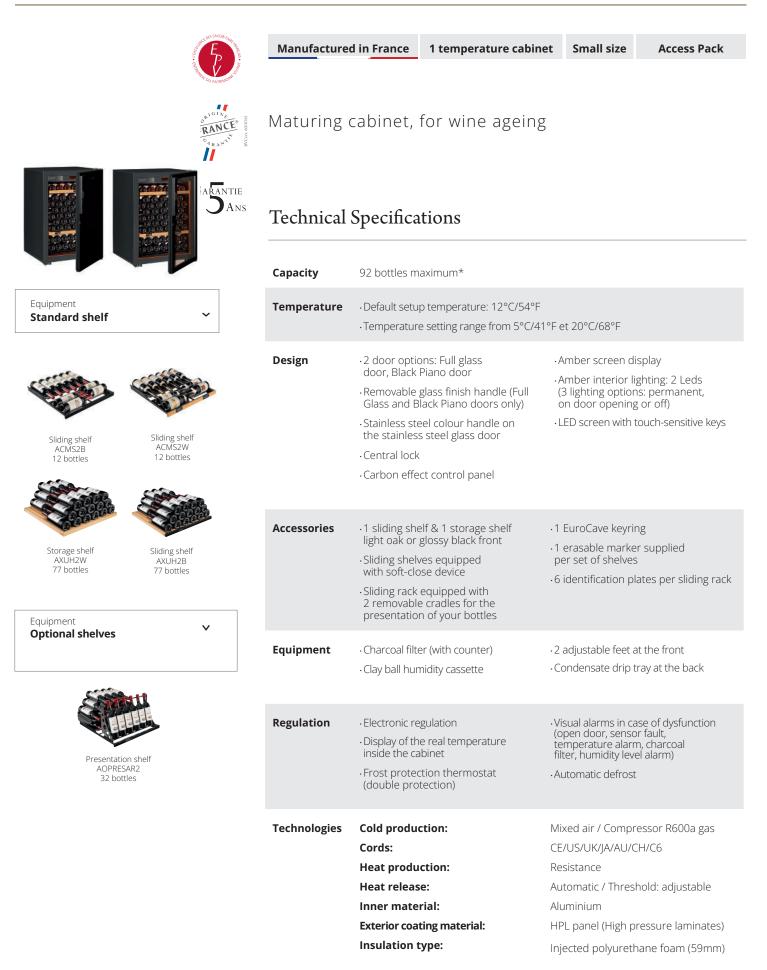

#### General features

|                                    | Full Glass door   | Black Piano door |  |
|------------------------------------|-------------------|------------------|--|
| Empty wine cabinet net weight (kg) | 60                | 58               |  |
| Equipped cabinet net weight (kg)   | 65                | 63               |  |
| Gross weight packaged (kg)*        | 78                | 76               |  |
| Dimensions H x W x D (mm)          | 960 x 680 x 720** | 960x 680 x 720** |  |
| Dimensions packaged (mm)           | 1090 x 720 x 760  | 1090 x 720 x 760 |  |
| Colour                             | Nero - RAL 9005   | Nero - RAL 9005  |  |

\*\* With separator at the back, without handle

#### Energy efficiency & Consumption

| Cords                                        | 230V-50Hz (R600a)  |                    | 115V-60Hz (R600a)  |                    |
|----------------------------------------------|--------------------|--------------------|--------------------|--------------------|
| Type of door                                 | Black Piano        | Full Glass         | Black Piano        | Full Glass         |
| Energy efficiency class                      | F                  | G                  | /                  | /                  |
| Annual energy consumption AEC (Kwh/<br>year) | 103                | 128                | 114                | 143                |
| Sound emission (dB(A))                       | 37                 | 37                 | 38                 | 38                 |
| Sound emission Class                         | С                  | С                  | /                  | /                  |
| Ambient operating temperature (°C/°F)        | 0°C/32°F-35°C/95°F | 0°C/32°F-30°C/86°F | 0°C/32°F-35°C/95°F | 0°C/32°F-30°C/86°F |
| Useful volume (litres)                       | 205                |                    |                    |                    |