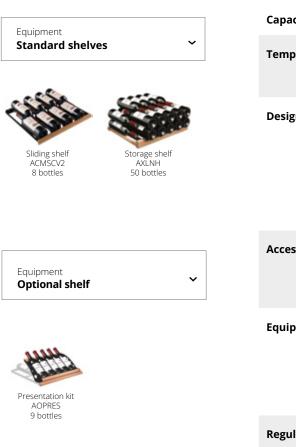

## **Technical Specifications**

| Capacity     | 47 bottles maximum*                                                                                                                                                                                                                                                        |                                                                                                                                                                                   |  |  |  |
|--------------|----------------------------------------------------------------------------------------------------------------------------------------------------------------------------------------------------------------------------------------------------------------------------|-----------------------------------------------------------------------------------------------------------------------------------------------------------------------------------|--|--|--|
| Temperature  | ·Default setup temperature: 12°C/54°F                                                                                                                                                                                                                                      |                                                                                                                                                                                   |  |  |  |
|              | -Electronic regulation from 5 to 20°C / 41 to 68°F                                                                                                                                                                                                                         |                                                                                                                                                                                   |  |  |  |
| Design       | <ul> <li>3 doors options: technical solid<br/>door, full glass door with full<br/>glass handle (removable) or<br/>glass door black frame with<br/>stainless steel black handle</li> <li>Reversible doors (only on<br/>glass and full glass doors)</li> <li>Lock</li> </ul> | <ul> <li>LED screen with touch buttons</li> <li>Inner lighting (3 lighting options:<br/>permanent, open door, disabled)</li> <li>Amber screen display</li> </ul>                  |  |  |  |
| Accessories  | <ul> <li>1 sliding shelf equiped with<br/>«Mains du Sommelier»<br/>and 1 storage shelf</li> </ul>                                                                                                                                                                          | <ul> <li>1 EuroCave key ring</li> </ul>                                                                                                                                           |  |  |  |
| Equipment    | <ul> <li>Charcoal filter (with counter)</li> <li>Humidity cassette</li> <li>Low emission glasses and argon gas between 2 panes (only on glass and full glass doors)</li> </ul>                                                                                             | • 4 adjustable feet<br>• Condensate drip tray at the back                                                                                                                         |  |  |  |
| Regulation   | <ul> <li>Electronic regulation</li> <li>Display of the real temperature<br/>inside the cabinet</li> <li>Hygrometry display</li> </ul>                                                                                                                                      | <ul> <li>Visual alarms in case of dysfunction<br/>(open door, sensor fault,<br/>temperature alarm, charcoal<br/>filter, threshold humidity)</li> <li>Automatic defrost</li> </ul> |  |  |  |
| Technologies | Cold production:<br>Cords:<br>Hot production:<br>Hot release:<br>Inner material:<br>Exterior coating material:<br>Insulation type:                                                                                                                                         | Static cooling and air fan<br>CE/UK/AU/CH/ US/JA/C6/CN<br>Heating element<br>Automatic<br>Threshold : adjustable<br>Aluminium<br>HDF (High Density Fiber)<br>PU foam              |  |  |  |
|              |                                                                                                                                                                                                                                                                            |                                                                                                                                                                                   |  |  |  |