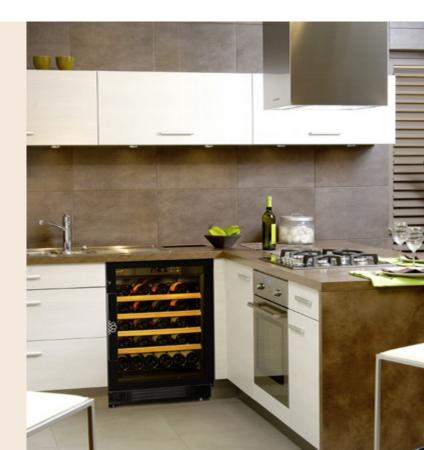

## Wine that's ready to drink whenever you want it!

In flush-fitted version, wine cabinets in the Compact collection fit perfectly into your kitchen as their dimensions are determined by kitchen designers. In free-standing version, they meet your space constraints and easily fit into your living room or cellar.