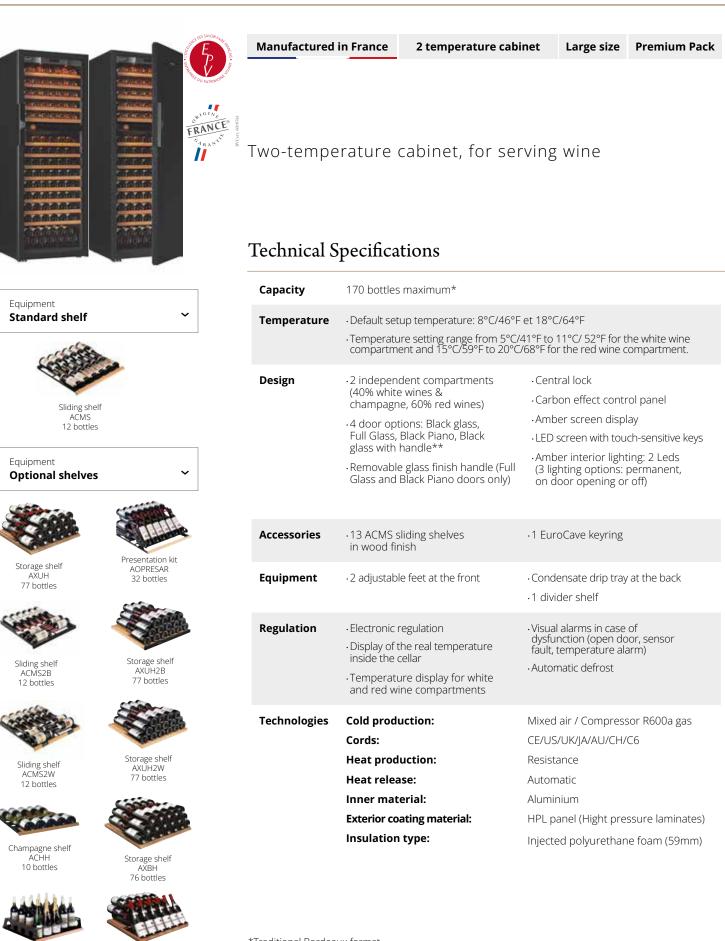

## Store your wine in optimal conditions.

Specially designed to be multifunctional, Pure offers the ultimate protection for your wine. Maturing, cooling and bringing your wine to room temperature are all possible. Solid or glass doors, a wide choice of interior equipment, configure the cabinet that best that best suits your space.