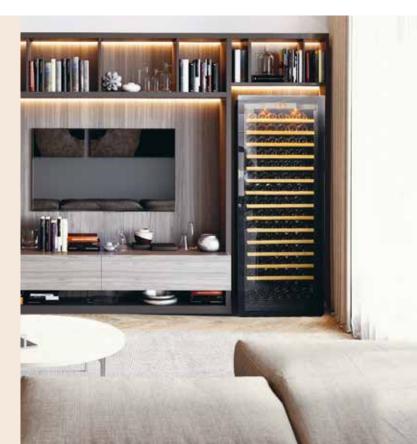

## Store your wine in optimal conditions.

Specially designed to be multifunctional, Pure offers the ultimate protection for your wine. Maturing, cooling and bringing your wine to room temperature are all possible. Solid or glass doors, a wide choice of interior equipment, configure the cabinet that best that best suits your space.