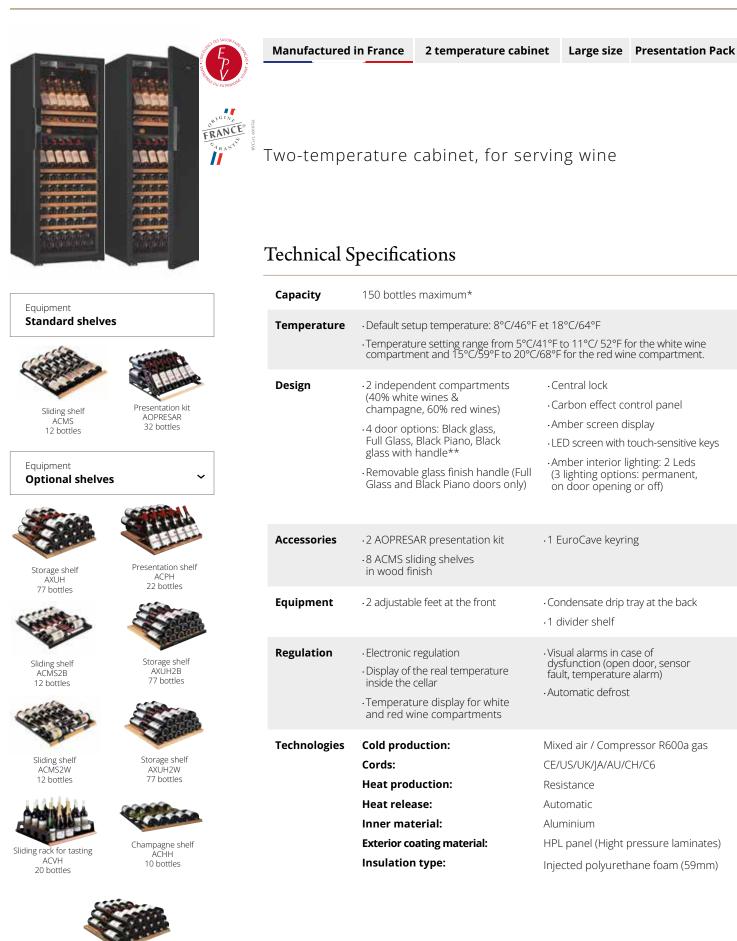

## Store your wine in optimal conditions.

Specially designed to be multifunctional, Pure offers the ultimate protection for your wine. Maturing, cooling and bringing your wine to room temperature are all possible. Solid or glass doors, a wide choice of interior equipment, configure the cabinet that best that best suits your space.