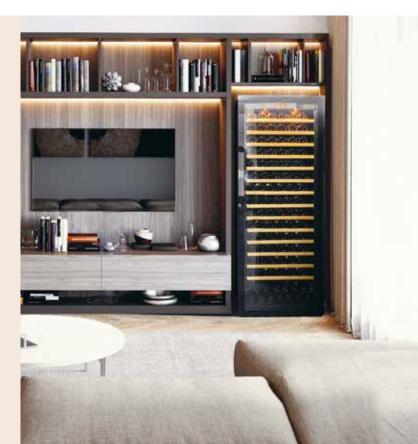

## Store your wine in optimal conditions.

Specially designed to be multifunctional, Pure offers the ultimate protection for your wine. Maturing, cooling and bringing your wine to room temperature are all possible. Solid or glass doors, a wide choice of interior equipment, configure the cabinet that best that best suits your space.