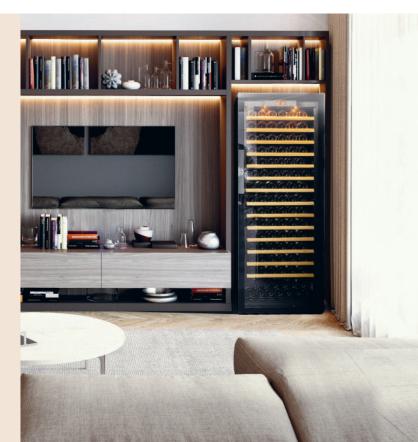

## Store your wine in optimal conditions.

Specially designed to be multifunctional, Pure offers the ultimate protection for your wine. Maturing, cooling and bringing your wine to room temperature are all possible. Solid or glass doors, a wide choice of interior equipment, configure the cabinet that best that best suits your space.