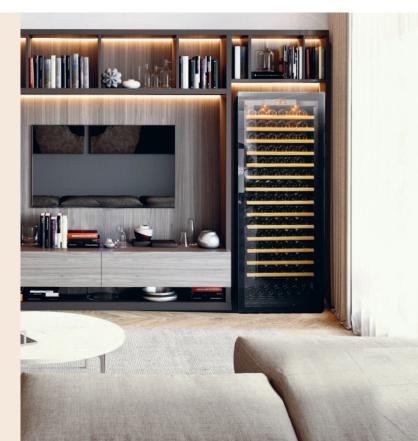

## Store your wine in optimal conditions.

Specially designed to be multifunctional, Pure offers the ultimate protection for your wine. Maturing, cooling and bringing your wine to room temperature are all possible. Solid or glass doors, a wide choice of interior equipment, configure the cabinet that best that best suits your space.