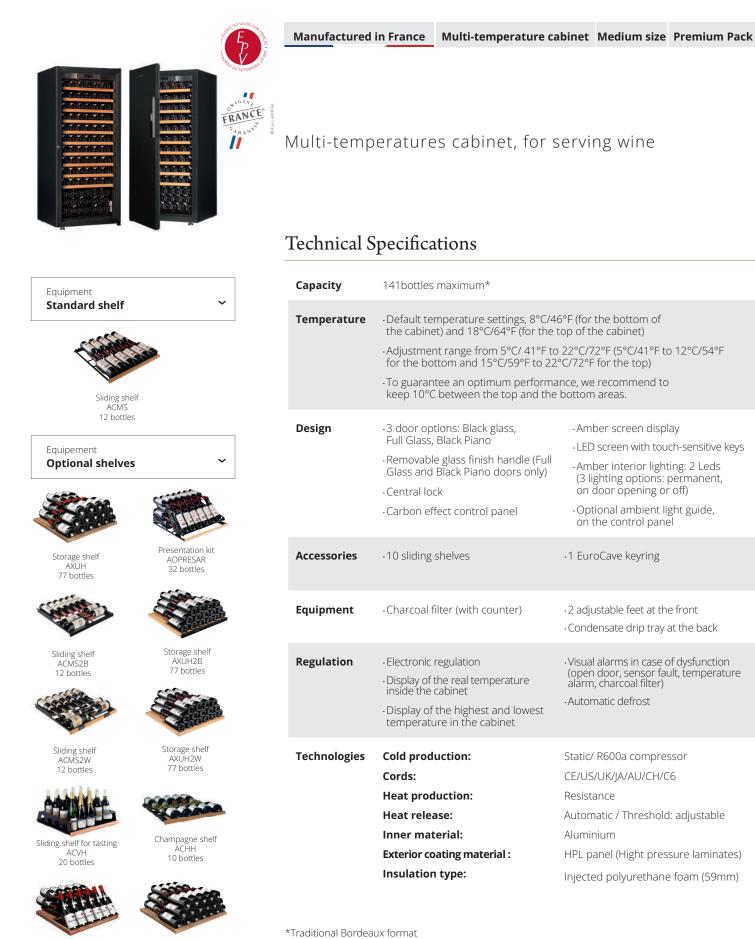

## Store your wine in optimal conditions.

Specially designed to be multifunctional, Pure offers the ultimate protection for your wine. Maturing, cooling and bringing your wine to room temperature are all possible. Solid or glass doors, a wide choice of interior equipment, configure the cabinet that best that best suits your space.