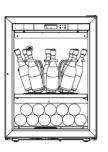

Sliding presentation shelf ACCHAMPG 8 bottles of champagne 6 magnum of champagne 4.8kg

Premium pack 3 sliding shelves 35 bottles or 22 magnum

(A la carte) configuration 1 fixed presentation shelf 19 bottles or 9 magnum

| Technical s  | pecifications                                                                                                                                                                                                                                                                                    |                                                                                                                                                                                                                                                      |  |
|--------------|--------------------------------------------------------------------------------------------------------------------------------------------------------------------------------------------------------------------------------------------------------------------------------------------------|------------------------------------------------------------------------------------------------------------------------------------------------------------------------------------------------------------------------------------------------------|--|
| Capacity     | 35 bottles maximum or 22 magnum                                                                                                                                                                                                                                                                  | 35 bottles maximum or 22 magnum*                                                                                                                                                                                                                     |  |
| Temperature  | Default setup temperature: 5°C / 41°     Temperature setting range from 5°C                                                                                                                                                                                                                      |                                                                                                                                                                                                                                                      |  |
| Design       | <ul> <li>Full Glass door</li> <li>Reversible door (warning<br/>on the orientation of the<br/>icotype on the handle)</li> <li>Removable Full glass handle</li> <li>Central lock</li> <li>Champagne coloured control<br/>panel with glossy finish</li> <li>White screen display</li> </ul>         | <ul> <li>LED screen with touch-sensitive keys</li> <li>1 ambient light, amber, blue or red<br/>(colour to be selected on order)</li> <li>3 lighting options: permanent,<br/>on door opening or off</li> </ul>                                        |  |
| Accessories  | <ul> <li>1 sliding presentation shelf,<br/>equipped with a soft close system.</li> <li>8 removable bottle holders,<br/>in brushed stainless steel</li> <li>2 fixed presentation shelves<br/>(standard or magnum bottles).</li> <li>8 or 5 polished stainless<br/>steel bottle holders</li> </ul> | <ul> <li>Shelves with champagne-<br/>coloured lacquer fronts</li> <li>Shiny leather finish to protect bottles<br/>and for more comfort of use</li> <li>1 microfibre cloth</li> <li>1 erasable felt-tip marker</li> <li>1 EuroCave keyring</li> </ul> |  |
| Equipment    | • Charcoal filter<br>• Clay ball humidity cassette                                                                                                                                                                                                                                               | •2 adjustable feet at the front<br>•Condensate drip tray at the back                                                                                                                                                                                 |  |
| Regulation   | <ul> <li>Electronic regulation</li> <li>Display of the real temperature<br/>inside the cellar</li> <li>Display of the humidity<br/>when the temperature is set<br/>between 9-12°C/ 48-54°F</li> </ul>                                                                                            | <ul> <li>Visual alarms in case of dysfunction<br/>(open door, sensor fault,<br/>temperature alarm, charcoal<br/>filter, humidity level alarm)</li> <li>Automatic defrost</li> </ul>                                                                  |  |
| Technologies | Cold production:<br>Cords:<br>Heat production:<br>Heatt release:<br>Inner material:<br>Exterior coating material:                                                                                                                                                                                | Air fan/Compressor R600a<br>CE/US/UK/JA/AU/CH/C6<br>Heating element<br>Automatic/threshold:adjustable<br>Aluminium<br>HDF (High Density Fibreboard)                                                                                                  |  |