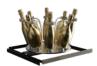

Sliding presentation shelf ACCHAMPG 8 bottles of champagne 6 magnum of champagne 4.8kg

Premium pack 3 sliding shelves 35 bottles or 22 magnum

(A la carte) configuration 1 fixed presentation shelf 19 bottles or 9 magnum