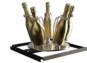

Sliding presentation shelf ACCHAMPG 8 bottles of champagne 6 magnum of champagne 4.8kg

Premium pack 3 sliding shelves 35 bottles or 22 magnum

(A la carte) configuration 1 fixed presentation shelf 19 bottles or 9 magnum