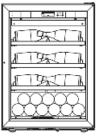

Sliding presentation shelf ACCHAMPG 8 bottles of champagne 6 magnum of champagne 4.8kg

Premium pack 3 sliding shelves 35 bottles or 22 magnum

(A la carte) configuration 1 fixed presentation shelf 19 bottles or 9 magnum

| Technical s  | pecifications                                                                                                                                                                                                                                                                                    |                                                                                                                                                                                                                                                      |  |
|--------------|--------------------------------------------------------------------------------------------------------------------------------------------------------------------------------------------------------------------------------------------------------------------------------------------------|------------------------------------------------------------------------------------------------------------------------------------------------------------------------------------------------------------------------------------------------------|--|
| Capacity     | 35 bottles maximum or 22 magnum                                                                                                                                                                                                                                                                  | 35 bottles maximum or 22 magnum*                                                                                                                                                                                                                     |  |
| Temperature  | Default setup temperature: 5°C / 41°     Temperature setting range from 5°C                                                                                                                                                                                                                      |                                                                                                                                                                                                                                                      |  |
| Design       | <ul> <li>Full Glass door</li> <li>Reversible door (warning<br/>on the orientation of the<br/>icotype on the handle)</li> <li>Removable Full glass handle</li> <li>Central lock</li> <li>Champagne coloured control<br/>panel with glossy finish</li> <li>White screen display</li> </ul>         | <ul> <li>LED screen with touch-sensitive keys</li> <li>1 ambient light, amber, blue or red<br/>(colour to be selected on order)</li> <li>3 lighting options: permanent,<br/>on door opening or off</li> </ul>                                        |  |
| Accessories  | <ul> <li>1 sliding presentation shelf,<br/>equipped with a soft close system.</li> <li>8 removable bottle holders,<br/>in brushed stainless steel</li> <li>2 fixed presentation shelves<br/>(standard or magnum bottles).</li> <li>8 or 5 polished stainless<br/>steel bottle holders</li> </ul> | <ul> <li>Shelves with champagne-<br/>coloured lacquer fronts</li> <li>Shiny leather finish to protect bottles<br/>and for more comfort of use</li> <li>1 microfibre cloth</li> <li>1 erasable felt-tip marker</li> <li>1 EuroCave keyring</li> </ul> |  |
| Equipment    | • Charcoal filter<br>• Clay ball humidity cassette                                                                                                                                                                                                                                               | •2 adjustable feet at the front<br>•Condensate drip tray at the back                                                                                                                                                                                 |  |
| Regulation   | <ul> <li>Electronic regulation</li> <li>Display of the real temperature<br/>inside the cellar</li> <li>Display of the humidity<br/>when the temperature is set<br/>between 9-12°C/ 48-54°F</li> </ul>                                                                                            | <ul> <li>Visual alarms in case of dysfunction<br/>(open door, sensor fault,<br/>temperature alarm, charcoal<br/>filter, humidity level alarm)</li> <li>Automatic defrost</li> </ul>                                                                  |  |
| Technologies | Cold production:<br>Cords:<br>Heat production:<br>Heatt release:<br>Inner material:<br>Exterior coating material:                                                                                                                                                                                | Air fan/Compressor R600a<br>CE/US/UK/JA/AU/CH/C6<br>Heating element<br>Automatic/threshold:adjustable<br>Aluminium<br>HDF (High Density Fibreboard)                                                                                                  |  |