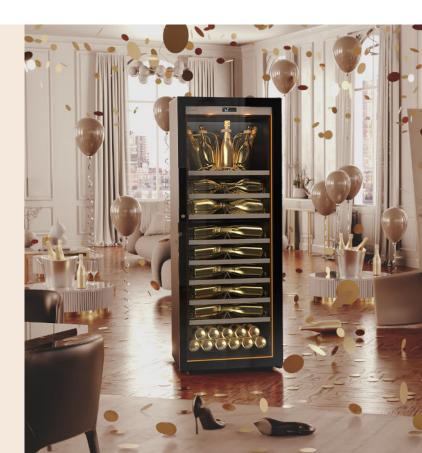

The champagne cabinet, in a few words...

## The French way of life

The champagne cabinet is exclusively dedicated to displaying and serving champagne, it is a one-of-akind object. Designed to store all shapes and sizes of champagne bottles thanks to its specially designed shelves, this cabinet is a bold

homage to the originality of champagne houses and their heritage.