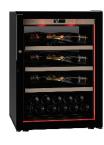

## THE CHAMPAGNE CABINET

Manufactured in France 1-temperature cabinet Small size

Single-temperature cabinet, for serving or ageing

champagne

YEAR WARRANTY

~

Equipment **Standard shelves** 

Fixed presentation shelf APRESCHAMPG 8 bottles 12kg